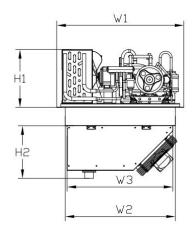

## How to Install the Ceiling Mounted Refrigeration Unit?

- The monoblock refrigeration unit is mounted on the roof panel of the cold room or freezer room.
- Prepare a opening with suitable dimensions in the cold room roof panel (see pictures).
- The L2 and W2 is the opening dimension.
- Position the unit onto the cold room roof panel inserting the evaporator section in the opening.
- Fix the unit using the screws supplied.

## Unit:mm

| Model        | L1   | L2   | L3   | W1  | W2  | W3  | H1  | H2  |
|--------------|------|------|------|-----|-----|-----|-----|-----|
| GL-BYTDN10EL | 937  | 870  | 762  | 522 | 460 | 400 | 263 | 242 |
| GL-BYTDN20EL | 1187 | 1110 | 1002 | 577 | 510 | 480 | 263 | 242 |
| GL-BYTDN30EL | 1347 | 1280 | 1152 | 607 | 540 | 510 | 263 | 242 |