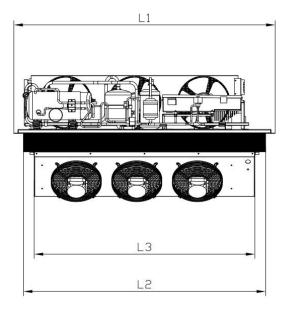

## How to Install the Ceiling Mounted Refrigeration Unit?

- The monoblock refrigeration unit is mounted on the roof panel of the cold room or freezer room.
- Prepare a opening with suitable dimensions in the cold room roof panel (see pictures).
- The L2 and W2 is the opening dimension.
- Position the unit onto the cold room roof panel inserting the evaporator section in the opening.
- Fix the unit using the screws supplied.

## Unit:mm

| Model        | L1   | L2   | L3   | W1  | W2  | W3  | H1  | H2  |
|--------------|------|------|------|-----|-----|-----|-----|-----|
| GL-BYTDN10EL | 937  | 870  | 762  | 522 | 460 | 400 | 263 | 242 |
| GL-BYTDN20EL | 1187 | 1110 | 1002 | 577 | 510 | 480 | 263 | 242 |
| GL-BYTDN30EL | 1347 | 1280 | 1152 | 607 | 540 | 510 | 263 | 242 |