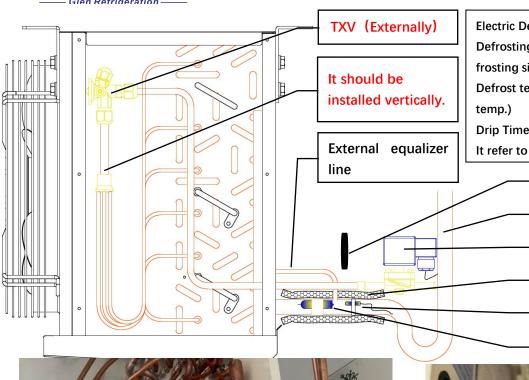

## **TXV Installation Recommendations**

**Electric Defrosting:** 

Defrosting Interval: 4~8 hours (according to the

frosting situation)

Defrost termination Temp.: 15~18°C (Defrost probe

**Drip Time: 5 minutes** 

It refer to our company products.

Room temp. probe

Suction Pipe

Electromagnetic valve

Insulation cotton

Defrost probe

TXV sensing bulb

The temp. sensing bulb should be installed on the horizontal suction pipe, and the position should be at 1 o'clock and 4 o'clock position. Position depends on tubing OD.