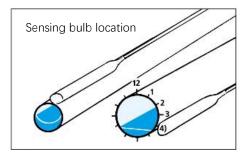

It refer to our company products.

Room temp. probe

Suction Pipe

Electromagnetic valve

Insulation cotton

Defrost probe

TXV sensing bulb

The temp. sensing bulb should be installed on the horizontal suction pipe, and the position should be at 1 o'clock and 4 o'clock position. Position depends on tubing OD.

Pay Attention: The sensing bulb should never be at the bottom of the suction line as oil at the bottom may give false signals.