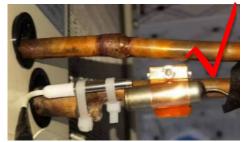

It refer to our company products.

Room temp. probe

Suction Pipe

Electromagnetic valve

Insulation cotton

Defrost probe

TXV sensing bulb

The temp. sensing bulb should be installed on the horizontal suction pipe, and the position should be at 1 o'clock and 4 o'clock position. Position depends on tubing OD.

Pay Attention: The sensing bulb should never be at the bottom of the suction line as oil at the bottom may give false signals.